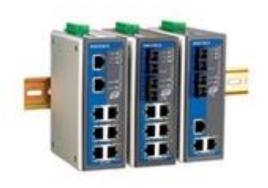

## Ethernet switch *Computing devices*

- 5-port switch
- Ocopper and Optic Fiber ports
- O DIN Rail fixing
- O Dual power supply
- **O** IP 30

The **ZY-IP-SWFOMO3RJ** is an Ethernet switch made of 3 Copper ports(10/100BaseT (X)) et 2 Optic Fiber ports(100BaseFX (SC). It supports multiple management functions, specially Turbo Ring technology, VLAN through port, QoS, bandwidth management or event signal through email or relay. Turbo Ring function is easily configurated through Web interface or DIP switches. Its design focusing on harsh industrial environments makes it adaptable to any high availability application. The **ZY-IP-SWFOMO3RJ** can bear an operation standard temperature from 0 to  $60^{\circ}$  C...