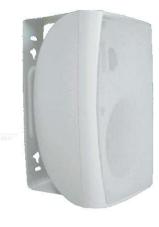

- High acoustical quality
- Contemporary design
- O Power adjustment on rear panel
- Easy and quick installation

The **RX-B12B** is a two bass-reflex channel enclosure-type speaker with a 20cm-loudspeaker and a 3cm tweeter . Its clean line and microperforated grid draw a contemporary design most appreciated by architects.

Its fork fixing device guarantees an easy and quick wall mounting (vertical or horizontal).

Quality of this enclosure gives excellent acoustical performance, which enables to make high quality installations in places demanding particularly comfortable listening.