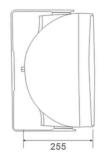

## **Features**

| Loudspeaker      | Boomer 20cm   | Tweeter 3cm       |
|------------------|---------------|-------------------|
| Powers           | 60W nominal   | 60/30/15/7,5W     |
| Frequency band   |               | 30Hz - 20kHz      |
| SPL              | 106dBA/60W/1m | 89dBA/1W/1m       |
| Directivity -6dB |               | 100° x 80°        |
| Dimensions       |               | 417 x 289 x 255mm |
| Color            |               | White             |
| Material         |               | HIPS              |
| Weight           |               | 6,1 Kg            |