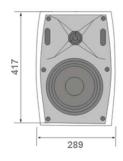

## **Features**

| Loudspeaker      | Boomer 20cm   | Tweeter 3cm       |
|------------------|---------------|-------------------|
| Powers           | 60W nominal   | 60/30/15/7,5W     |
| Frequency band   |               | 30Hz - 20kHz      |
| SPL              | 106dBA/60W/1m | 89dBA/1W/1m       |
| Directivity -6dB |               | 100° x 80°        |
| Dimensions       |               | 417 x 289 x 255mm |
| Color            |               | White             |
| Material         |               | HIPS              |
| Weight           |               | 6,1 Kg            |