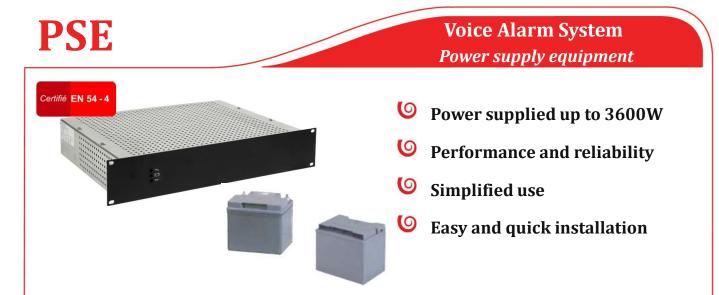

## PSE main features

|                       | EAE-40A             | EAE-150A         |
|-----------------------|---------------------|------------------|
| Load current          | 6A                  | 12A              |
| Output voltage        | 24Vdc               | 24Vdc            |
| Output maximum power  | 960W                | 3600W            |
| Amplifier output qty  | 2                   | 6                |
| Auxiliary output qty  | 3                   | 3                |
| Max. battery capacity | 110Ah               | 225Ah            |
| Consumption           | 300W                | 500mA            |
| Power supply          | 230Vac (+/- 15%)    | 230Vac (+/- 15%) |
| Dimensions            | 88 x 430 x<br>260mm | 2U – 19"         |
| Weight                |                     | 6kg              |
|                       |                     |                  |

## **PSE**

Voice Alarm System <u>Power supply equipment</u>

**PSE front view** Mains presence LEDs Battery load Status indicator G Output voltage failure **PSE rear view** 3 5 1 2 6 Mains – 2,5 sq.mm withdrawable and lockable 1 Alarm reports – 1,5 sq.mm withdrawable 2 Auxiliary (conductors) outputs - 2,5 sq.mm withdrawable 3 4 Main (amplifier) outputs - 16 sq.mm withdrawable and lockable Temperature sensor – 1,5 sq.mm withdrawable 5 6 Battery connection – 50 sq.mm