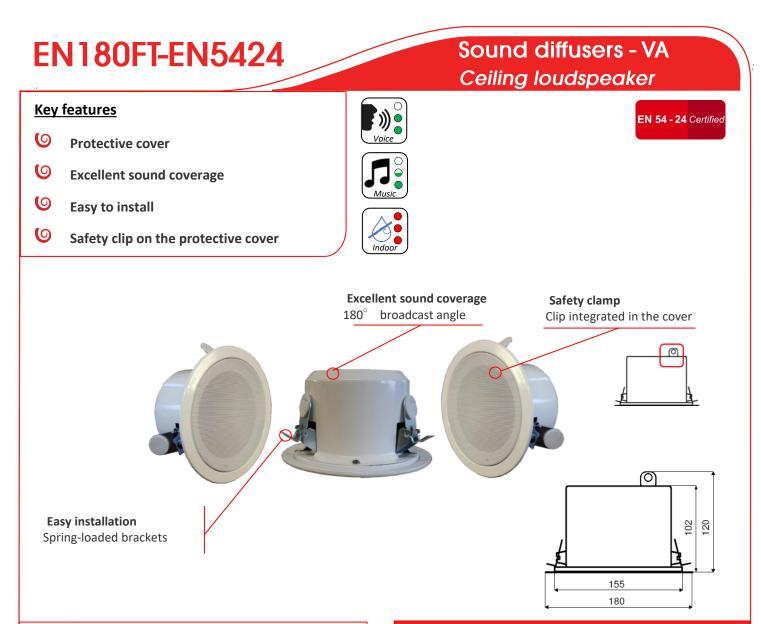

## More details

This ceiling speaker ( $\emptyset$  18 cm / depth 11 cm) guarantees a good reproduction of your evacuation messages and also of your background music.

Its mounting brackets adapt to all types of false ceilings and its clip integrated into the cover ensures excellent installation safety.