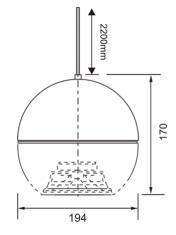

## **RX-B21**

Speakers Spherical enclosure

- **Wide coverage** 
  - **9** Acoustical quality
- **9** High intelligibility
- 9 Easy and quick installation

The **RX-B21** is a spherical-type speaker.

It is particularly tailored for areas with large ceiling heights (superior or equal to 3,5m). Its body out of HIPS gives it excellent moisture resistance. Its clean line and small size allow adaptation to any type of environment. It is delivered with a 2,20m multicore cable, making power selection easier when connected.

## **Features**

| Loudspeaker      | 18cm          |               |
|------------------|---------------|---------------|
| Powers           | 10W nominal   | 10-5-2,5 W    |
| Frequency band   |               | 150Hz – 15kHz |
| SPL              | 102dBA/10W/1m | 92dBA/1W/1m   |
| Directivity -6dB |               | 140°          |
| Dimensions       | 194 x 170     | Ø 180mm       |
| Color            | White         | RAL 9016      |
| Material         |               | HIPS          |
| Weight           |               | 1,35Kg        |