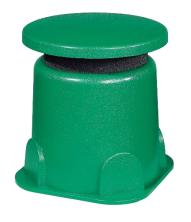

## Speakers Garden loudspeaker

- Background music broadcasting
- **Waterproof**
- Inconspicuous and multipurpose
- Easy and quick mounting

The **RB-120** is an open air-type sound broadcaster.

Made out of ABS, totally waterproof, it can be put in the ground or placed in environments exposed to humidity.

Its shape and color have been designed for an easy installation and a discrete integration in green spaces.