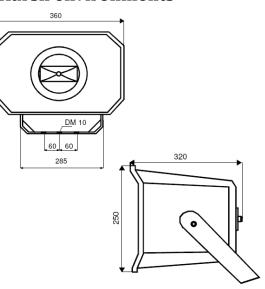

| Loudspeaker    | Single block                          |                   |
|----------------|---------------------------------------|-------------------|
| Powers         | 50W nominal                           | 50 / 30 / 15 W    |
| Frequency band |                                       | 90 Hz - 16 kHz    |
| Sensitivity    | 1W / 1m (0,9kHz)<br>50W / 1m (0,9kHz) | 105 dB<br>121 dB  |
| EN54-24        | Pink noise1W/4m<br>Max 50W/4m         | 85 dB<br>103 dB   |
| -6dB openings  | 500Hz<br>4kHz                         | 110°<br>70°       |
| Dimensions     | Fixed centre distance<br>120mm        | 360 x 250 x 320mm |
| Color          |                                       | Grey - White      |
| Material       |                                       | ABS               |
| Weight         |                                       | 4,4Kg             |