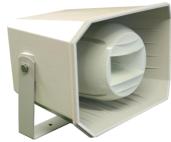

## Voice Alarm speaker Sound projector

EN 54 - 24 Certified

The MHE50T-EN5424 is a horn-type sound projector speaker. It combines acoustical performance of a sound projector with sound pressure of a horn loudspeaker . It allows to get a high public address sound quality together with a long range. Made out of ABS, it is weatherproof, shock and corrosion resistant. Its fixing device facilitates its orientation and ensures an easy and quick installation.

Exponential projector

High performance/ broadband

Increased directivity

Large frequency band

Harsh environments

| יי ו | ററ | _  | res                          |
|------|----|----|------------------------------|
| ш    |    |    | 160                          |
| _    | u  | ·· | $\mathbf{I} \cup \mathbf{J}$ |
|      |    |    |                              |