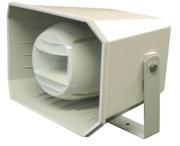

## Voice Alarm speaker Sound projector

EN 54 - 24 Certified

The MHE50T-EN5424 is a horn-type sound projector speaker. It combines acoustical performance of a sound projector with sound pressure of a horn loudspeaker . It allows to get a high public address sound quality together with a long range. Made out of ABS, it is weatherproof, shock and corrosion resistant. Its fixing device facilitates its orientation and ensures an easy and quick installation.

Exponential projector

High performance/ broadband

Increased directivity

Large frequency band

Harsh environments

| יי ו | ററ | _  | res                          |
|------|----|----|------------------------------|
| ш    |    |    | 160                          |
| _    | u  | ·· | $\mathbf{I} \cup \mathbf{J}$ |
|      |    |    |                              |